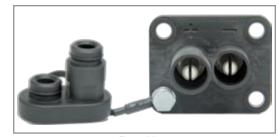

® Jump Start Connectors.

Rated to 3000 peak amps

• UV, fuel, fungus, water and oil resistant

Manufactured by Tesla™



Tesla™ Industries, Inc.

www.teslaind.com ♦ www.tesla1.com

Email: tesla1@teslaind.com Headquarters: (302) 324-8910

101 Centerpoint Blvd. New Castle, DE 19720 Western Regional Office: (775) 622-8801 9475 Double R Blvd. Suite 2, Reno, NV 89521







## **Components - Specifications - Parts**









Top View

### **Technical Specifications:**

| <del>-</del>  |                            |
|---------------|----------------------------|
| Rated Voltage | 18 - 32 Vdc                |
| Rated Current | 1500 A                     |
| Peak Current  | 3000 A                     |
| Weight        | 0.6 lbs. (0.25 kg)         |
| Warranty      | 2 years (3 years optional) |



Front View

### **Replacement Parts:**





Top / Back View