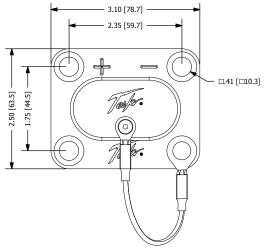

nstructed from a rugged combination of advanced composite materials and corrosion-resistant alloys. It has been engineered to be compatible with Caterpillar® equipment. The result is a weatherproof assembly that will withstand the harshest environments.



Power Anytime, Anywhere

#### **Features:**

• Works with our Cat® Jump Start Connector (TI2000-294) or other standard Cat® Jump Start Connectors.

Rated to 3000 peak amps

• UV, fuel, fungus, water and oil resistant

Manufactured by Tesla™



Tesla™ Industries, Inc.

www.teslaind.com ♦ www.tesla1.com

Email: tesla1@teslaind.com Headquarters: (302) 324-8910

101 Centerpoint Blvd. New Castle, DE 19720 Western Regional Office: (775) 622-8801 9475 Double R Blvd. Suite 2, Reno, NV 89521







## **Components - Specifications - Parts**









Top View

### **Technical Specifications:**

| <del>-</del>  |                            |
|---------------|----------------------------|
| Rated Voltage | 18 - 32 Vdc                |
| Rated Current | 1500 A                     |
| Peak Current  | 3000 A                     |
| Weight        | 0.6 lbs. (0.25 kg)         |
| Warranty      | 2 years (3 years optional) |



Front View

### **Replacement Parts:**





Top / Back View