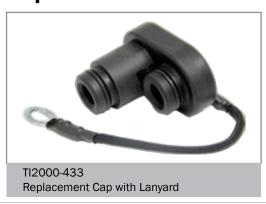

ak amps

• UV, fuel, fungus, water and oil resistant

Manufactured by Tesla™



Tesla™ Industries, Inc.

www.teslaind.com ♦ www.tesla1.com

Email: tesla1@teslaind.com Headquarters: (302) 324-8910

101 Centerpoint Blvd. New Castle, DE 19720 Western Regional Office: (775) 622-8801 9475 Double R Blvd. Suite 2, Reno, NV 89521







## **Components - Specifications - Parts**









Top View

### **Technical Specifications:**

| <del>-</del>  |                            |
|---------------|----------------------------|
| Rated Voltage | 18 - 32 Vdc                |
| Rated Current | 1500 A                     |
| Peak Current  | 3000 A                     |
| Weight        | 0.6 lbs. (0.25 kg)         |
| Warranty      | 2 years (3 years optional) |



Front View

### **Replacement Parts:**





Top / Back View