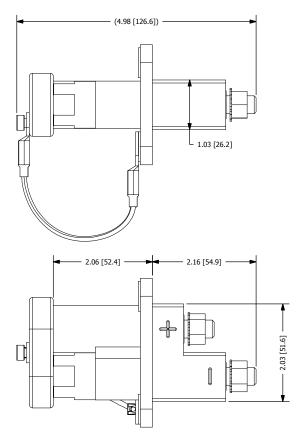

s constructed from a rugged combination of advanced composite materials and corrosion-resistant alloys. It has been engineered to be compatible with Caterpillar® equipment. The result is a weatherproof assembly that will withstand the harshest environments.



Power Anytime, Anywhere

#### **Features:**

• Works with our Cat® Jump Start Connector (TI2000-294) or other standard Cat® Jump Start Connectors.

Rated to 3000 peak amps

• UV, fuel, fungus, water and oil resistant

Manufactured by Tesla™



Tesla™ Industries, Inc.

www.teslaind.com ♦ www.tesla1.com

Email: tesla1@teslaind.com Headquarters: (302) 324-8910

101 Centerpoint Blvd. New Castle, DE 19720 Western Regional Office: (775) 622-8801 9475 Double R Blvd. Suite 2, Reno, NV 89521







## **Components - Specifications - Parts**









Top View

### **Technical Specifications:**

| <del>-</del>  |                            |
|---------------|----------------------------|
| Rated Voltage | 18 - 32 Vdc                |
| Rated Current | 1500 A                     |
| Peak Current  | 3000 A                     |
| Weight        | 0.6 lbs. (0.25 kg)         |
| Warranty      | 2 years (3 years optional) |



Front View

### **Replacement Parts:**





Top / Back View