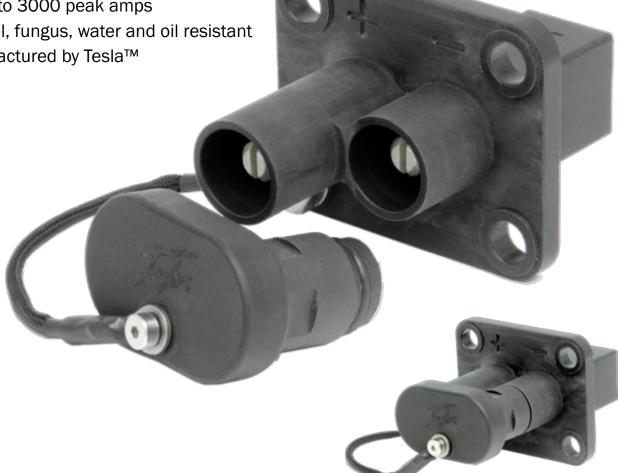

# TI2000-421 2-Pin CAT® Jump Start Receptacle

The Tesla™ 2-Pin CAT® Jump Start Receptacle is constructed from a rugged combination of advanced composite materials and corrosion-resistant alloys. It has been engineered to be compatible with Caterpillar® equipment. The result is a weatherproof assembly that will withstand the harshest environments.

#### **Features:**

• Works with our Cat® Jump Start Connector (TI2000-294) or other standard Cat® Jump Start Connectors.

Rated to 3000 peak amps

• UV, fuel, fungus, water and oil resistant

Manufactured by Tesla™