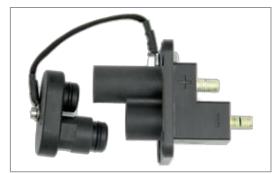

# TI2000-421 2-Pin CAT® Jump Start Receptacle

The Tesla™ 2-Pin CAT® Jump Start Receptacle is constructed from a rugged combination of advanced composite materials and corrosion-resistant alloys. It has been engineered to be compatible with Caterpillar® equipment. The result is a weatherproof assembly that will withstand the harshest environments.

#### **Features:**

• Works with our Cat® Jump Start Connector (TI2000-294) or other standard Cat® Jump Start Connectors.

Rated to 3000 peak amps

• UV, fuel, fungus, water and oil resistant

Manufactured by Tesla™

## **Components - Specifications - Parts**

Top View