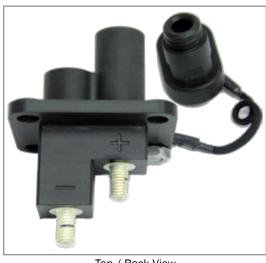

amps

• UV, fuel, fungus, water and oil resistant

Manufactured by Tesla™



Tesla™ Industries, Inc.

www.teslaind.com ♦ www.tesla1.com

Email: tesla1@teslaind.com Headquarters: (302) 324-8910

101 Centerpoint Blvd. New Castle, DE 19720 Western Regional Office: (775) 622-8801 9475 Double R Blvd. Suite 2, Reno, NV 89521







## **Components - Specifications - Parts**









Top View

### **Technical Specifications:**

| <del>-</del>  |                            |
|---------------|----------------------------|
| Rated Voltage | 18 - 32 Vdc                |
| Rated Current | 1500 A                     |
| Peak Current  | 3000 A                     |
| Weight        | 0.6 lbs. (0.25 kg)         |
| Warranty      | 2 years (3 years optional) |



Front View

### **Replacement Parts:**





Top / Back View