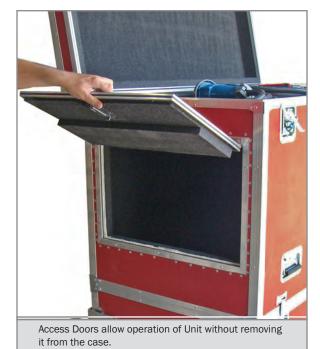

## TI7000-190 Storage Case for TI5400 400Hz GPU-24 UAV ACDC

The Tesla™ TI7000-190 Storage Case is designed especially to hold Tesla's TI5400 400Hz GPU-24 UAV ACDC. The case can be secured directly to the TI2000-155 Tow Cart for TI5400 Series GPUs (sold separately). You can operate the GPU without ever removing it from the case or the cart - simply lift the access doors or remove the lid of the Storage Case for access to the entire unit. The plastic construction and Closed Cell Foam interior make this case completely water-tight and will withstand the harshest elements. Tesla™ stands behind the Storage Case with a team of customer service professionals and a 2-year warranty.

#### **Features:**

- · Completely Water-tight
- · Closed Cell Foam interior
- Composite Laminate construction will prevent mildew, mold, and rotting due to weather
- Access Doors allow operation of GPU without removing it from the case
- Storage compartment for cables and tools