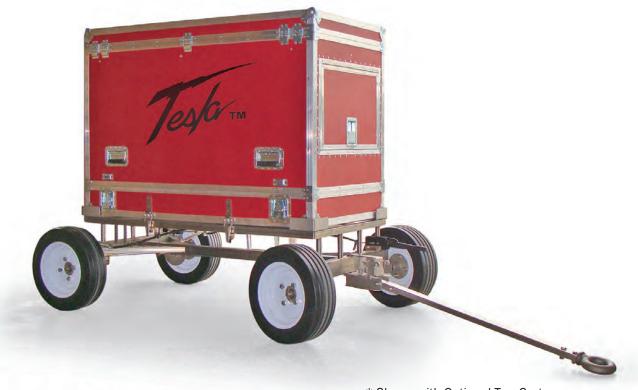

## TI7000-190 Storage Case for TI5400 400Hz GPU-24 UAV ACDC

The Tesla™ TI7000-190 Storage Case is designed especially to hold Tesla's TI5400 400Hz GPU-24 UAV ACDC. The case can be secured directly to the TI2000-155 Tow Cart for TI5400 Series GPUs (sold separately). You can operate the GPU without ever removing it from the case or the cart - simply lift the access doors or remove the lid of the Storage Case for access to the entire unit. The plastic construction and Closed Cell Foam interior make this case completely water-tight and will withstand the harshest elements. Tesla™ stands behind the Storage Case with a team of customer service professionals and a 2-year warranty.

\* Shown with Optional Tow Cart

Tesla™ Industries. Inc. www.teslaind.com Email: tesla1@teslaind.com

Headquarters: (302) 324-8910

101 Centerpoint Blvd. New Castle, DE 19720 USA Western Regional Office: (775) 622-8801