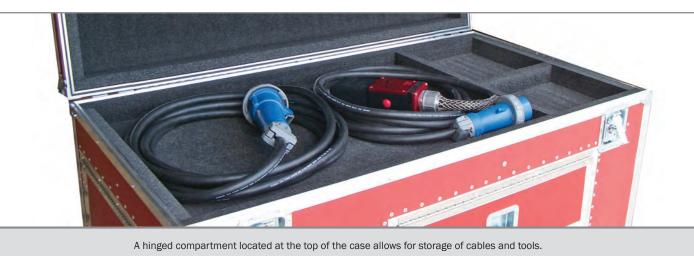

#### **Features:**

- · Completely Water-tight
- · Closed Cell Foam interior
- Composite Laminate construction will prevent mildew, mold, and rotting due to weather
- Access Doors allow operation of GPU without removing it from the case
- Storage compartment for cables and tools