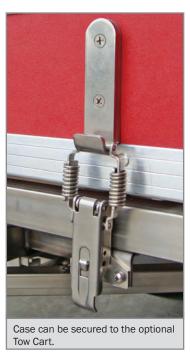

## TI7000-190 Storage Case for TI5400 400Hz GPU-24 UAV ACDC

The Tesla™ TI7000-190 Storage Case is designed especially to hold Tesla's TI5400 400Hz GPU-24 UAV ACDC. The case can be secured directly to the TI2000-155 Tow Cart for TI5400 Series GPUs (sold separately). You can operate the GPU without ever removing it from the case or the cart - simply lift the access doors or remove the lid of the Storage Case for access to the entire unit. The plastic construction and Closed Cell Foam interior make this case completely water-tight and will withstand the harshest elements. Tesla™ stands behind the Storage Case with a team of customer service professionals and a 2-year warranty.

### **Optional Accessory**

TI2000-155 Tow Cart for TI5400 Series GPUs